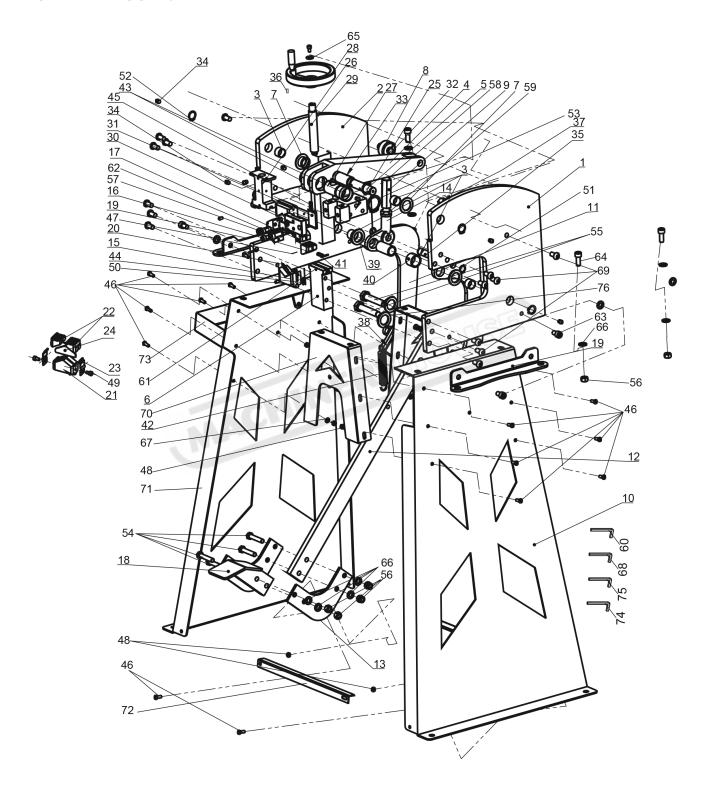

#### **SPARE PARTS DIAGRAM**

#### **SPARE PARTS LIST**

| ITEM | DESCRIPTION            | QTY. | ITEM | DESCRIPTION           | QTY. |
|------|------------------------|------|------|-----------------------|------|
| 1    | Right Side Plate       | 1    | 39   | Washer 4mm            | 2    |
| 2    | Left Side Plate        | 1    | 40   | Bushing               | 1    |
| 3    | Copper Bushing         | 4    | 41   | Spring                | 4    |
| 4    | Driving Arm            | 1    | 42   | Spring                | 1    |
| 5    | Shaft 20mm             | 2    | 43   | Copper Bushing        | 2    |
| 6    | Fixed Seat             | 1    | 44   | Spring                | 4    |
| 7    | Washer                 | 2    | 45   | Spring                | 2    |
| 8    | Fish-Eye Joint Bearing | 1    | 46   | Screw M6X16           | 18   |
| 9    | Hexagonal Screw        | 1    | 47   | Pin                   | 4    |
| 10   | Side Plate             | 1    | 48   | Nut M6                | 17   |
| 11   | C-Plate                | 2    | 49   | Screw M6x10           | 4    |
| 12   | Rod                    | 1    | 50   | Screw M4X12           | 4    |
| 13   | L-Plate                | 2    | 51   | C-ring 16mm           | 2    |
| 14   | Fish-Eye Joint Bearing | 1    | 52   | C-ring 20mm           | 4    |
| 15   | V-Block                | 2    | 53   | C-ring 32mm           | 2    |
| 16   | Big Shrinker Jaw       | 2    | 54   | Bolt M10X40           | 4    |
| 17   | Small Shrinker Jaw     | 2    | 55   | Bolt M16X65           | 2    |
| 18   | Footplate              | 1    | 56   | Nut M10               | 8    |
| 19   | Angle Plate            | 2    | 57   | Nut M8                | 2    |
| 20   | Plate                  | 2    | 58   | Nut M16               | 3    |
| 21   | Stretcher V-Block      | 2    | 59   | Nut M16               | 1    |
| 22   | Stretcher Jaw          | 4    | 60   | Hex Key Wrench 4mm    | 1    |
| 23   | Spring Plate           | 4    | 61   | Screw M6X12           | 2    |
| 24   | Sliding Plate          | 2    | 62   | Screw M8x20           | 2    |
| 25   | Slotted Block          | 1    | 63   | Screw M10x20          | 4    |
| 26   | Block With Slot        | 1    | 64   | Screw M10x25          | 4    |
| 27   | Seat                   | 1    | 65   | Big Washer 6mm        | 1    |
| 28   | Hand Wheel             | 1    | 66   | Washer 10mm           | 16   |
| 29   | Screw                  | 1    | 67   | Washer 6mm            | 17   |
| 30   | Pressure Plate         | 1    | 68   | Hex Key Wrench 4mm    | 1    |
| 31   | Copper Plate           | 1    | 69   | Screw M10X25          | 16   |
| 32   | Pin                    | 1    | 70   | Connection plate      | 2    |
| 33   | Copper Bushing         | 2    | 71   | Side Plate(With Hook) | 1    |
| 34   | Oil Cup                | 7    | 72   | Strengthening rod     | 2    |
| 35   | Shaft 16mm             | 1    | 73   | Tool Box              | 1    |
| 36   | Key 5mm                | 1    | 74   | Hex Key Wrench 3mm    | 1    |
| 37   | Nut M10                | 1    | 75   | Hex Key Wrench 4mm    | 1    |
| 38   | Washer                 | 2    | 76   | Washer 16mm           | 4    |
|      |                        |      |      |                       |      |